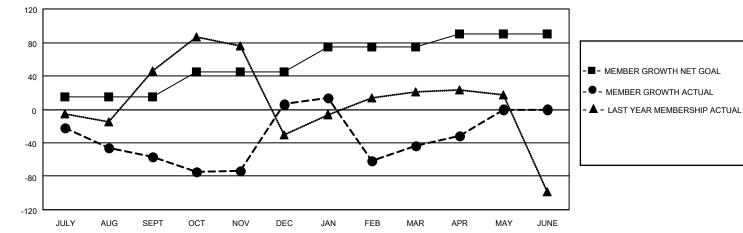

## LOCATION REP OF SRI LANKA

District 306 C2

Results as of: 4/30/2021

| Clubs                 |               |           |               | Members               |                          |                         |                                                    |  |
|-----------------------|---------------|-----------|---------------|-----------------------|--------------------------|-------------------------|----------------------------------------------------|--|
| RESULTS FOR 2020-2021 |               |           |               | RESULTS FOR 2020-2021 |                          |                         |                                                    |  |
| QUARTER               | NEW CLUB GOAL | NEW CLUBS | DROPPED CLUBS | QUARTER ME            | EMBER GROWTH NET<br>GOAL | MEMBER GROWTH<br>ACTUAL | DROPPED<br>MEMBERS ACTUAL<br>(including transfers) |  |
| JULY/AUG/SEPT         | 1             | 0         | 0             | JULY/AUG/SEPT         | 15                       | 52                      | 101                                                |  |
| OCT/NOV/DEC           | 1             | 4         | 0             | OCT/NOV/DEC           | 30                       | 131                     | 67                                                 |  |
| JAN/FEB/MAR           | 1             | 0         | 5             | JAN/FEB/MAR           | 30                       | 51                      | 100                                                |  |
| APR/MAY/JUNE          | 1             | 0         | 0             | APR/MAY/JUNE          | 15                       | 15                      | 3                                                  |  |