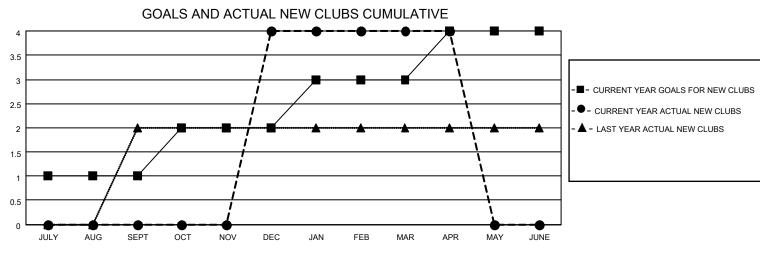

## LOCATION REP OF SRI LANKA

District 306 C2

Results as of: 4/30/2021

| Clubs                 |               |           |               | Members               |                          |                         |                                                    |  |
|-----------------------|---------------|-----------|---------------|-----------------------|--------------------------|-------------------------|----------------------------------------------------|--|
| RESULTS FOR 2020-2021 |               |           |               | RESULTS FOR 2020-2021 |                          |                         |                                                    |  |
| QUARTER               | NEW CLUB GOAL | NEW CLUBS | DROPPED CLUBS | QUARTER ME            | EMBER GROWTH NET<br>GOAL | MEMBER GROWTH<br>ACTUAL | DROPPED<br>MEMBERS ACTUAL<br>(including transfers) |  |
| JULY/AUG/SEPT         | 1             | 0         | 0             | JULY/AUG/SEPT         | 15                       | 52                      | 101                                                |  |
| OCT/NOV/DEC           | 1             | 4         | 0             | OCT/NOV/DEC           | 30                       | 131                     | 67                                                 |  |
| JAN/FEB/MAR           | 1             | 0         | 5             | JAN/FEB/MAR           | 30                       | 51                      | 100                                                |  |
| APR/MAY/JUNE          | 1             | 0         | 0             | APR/MAY/JUNE          | 15                       | 15                      | 3                                                  |  |